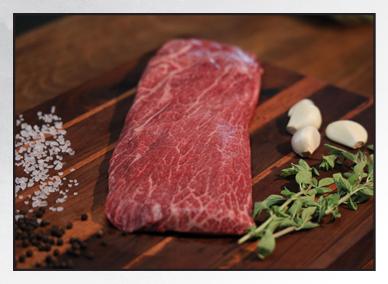

#### BID ONLINE AT BIDONBEEF.COM

**FLAT IRON STEAKS** 

**GROUND BEEF** 

### **FLAT IRON STEAKS**

| LOT# | TITLE                                 | TOTAL LBS | DESCRIPTION                                                                           |
|------|---------------------------------------|-----------|---------------------------------------------------------------------------------------|
| 21   | ANGUS FLAT IRON STEAKS, 1 PER PACKAGE | 5.65      | FIVE TOTAL STEAKS IN THIS LOT (1.15 LBS, 1.13 LBS, 1.115 LBS, 1.29 LBS, 0.96 LBS)     |
| 22   | ANGUS FLAT IRON STEAKS, 1 PER PACKAGE | 6.95      | FIVE TOTAL STEAKS IN THIS LOT (1.445 LBS, 1.565 LBS, 1.375 LBS, 1.165 LBS, 1.395 LBS) |
| 23   | ANGUS FLAT IRON STEAKS, 1 PER PACKAGE | 6.38      | FIVE TOTAL STEAKS IN THIS LOT (1.245 LBS, 1.16 LBS, 1.38 LBS, 1.27 LBS, 1.32 LBS)     |
| 24   | ANGUS FLAT IRON STEAKS, 1 PER PACKAGE | 6.45      | FIVE TOTAL STEAKS IN THIS LOT (1.19 LBS, 1.29 LBS, 1.335 LBS, 1.21 LBS, 1.425 LBS)    |