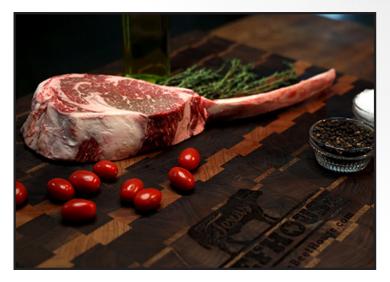

#### BID ONLINE AT BIDONBEEF.COM

**TOMAHAWK STEAKS** 

**NEW YORK STRIP STEAKS** 

### **TOMAHAWK STEAK**

| LOT# | TITLE                                         | TOTAL LBS | DESCRIPTION                                                     |
|------|-----------------------------------------------|-----------|-----------------------------------------------------------------|
| 1    | THICK CUT WAGYU TOMAHAWK STEAK, 1 PER PACKAGE | 8.54      | THREE TOTAL STEAKS IN THIS LOT (2.56 LBS, 3.415 LBS, 2.565 LBS) |
| 2    | THICK CUT WAGYU TOMAHAWK STEAK, 1 PER PACKAGE | 8.78      | THREE TOTAL STEAKS IN THIS LOT (3.135 LBS, 2.55 LBS, 3.095 LBS) |
| 3    | THICK CUT WAGYU TOMAHAWK STEAK, 1 PER PACKAGE | 9.81      | THREE TOTAL STEAKS IN THIS LOT (3.205 LBS, 3.135 LBS, 3.47 LBS) |
| 4    | THICK CUT WAGYU TOMAHAWK STEAK, 1 PER PACKAGE | 8.74      | THREE TOTAL STEAKS IN THIS LOT (2.935 LBS, 2.595 LBS, 2.87 LBS) |
| 5    | THICK CUT WAGYU TOMAHAWK STEAK, 1 PER PACKAGE | 9.75      | THREE TOTAL STEAKS IN THIS LOT (3.26 LBS, 3.64 LBS, 2.845 LBS)  |
| 6    | THICK CUT ANGUS TOMAHAWK STEAK, 1 PER PACKAGE | 10.8      | THREE TOTAL STEAKS IN THIS LOT(3.64 LBS, 4.335 LBS, 2.82 LBS)   |
| 7    | THICK CUT ANGUS TOMAHAWK STEAK, 1 PER PACKAGE | 11.1      | THREE TOTAL STEAKS IN THIS LOT(3.49 LBS, 3.97 LBS, 3.625 LBS)   |
| 8    | THICK CUT ANGUS TOMAHAWK STEAK, 1 PER PACKAGE | 11.06     | THREE TOTAL STEAKS IN THIS LOT(3.955 LBS, 3.42 LBS, 3.685 LBS)  |
| 9    | THICK CUT ANGUS TOMAHAWK STEAK, 1 PER PACKAGE | 11.93     | THREE TOTAL STEAKS IN THIS LOT(3.685 LBS, 4.15 LBS, 4.095 LBS)  |
| 10   | THICK CUT ANGUS TOMAHAWK STEAK, 1 PER PACKAGE | 10.68     | THREE TOTAL STEAKS IN THIS LOT(3.36 LBS, 3.39 LBS, 3.925 LBS)   |