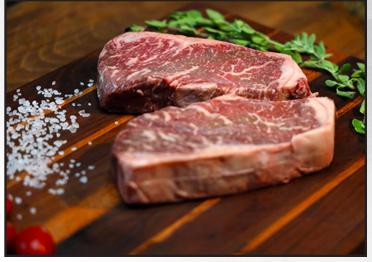

#### BID ONLINE AT BIDONBEEF.COM

**TOMAHAWK STEAKS** 

**NEW YORK STRIP STEAKS** 

## **NEW YORK STRIP STEAK**

| LOT# | TITLE                                     | TOTAL LBS | DESCRIPTION                                                                                      |
|------|-------------------------------------------|-----------|--------------------------------------------------------------------------------------------------|
| 11   | WAGYU NEW YORK STRIP STEAK, 2 PER PACKAGE | 10.5      | TWELVE TOTAL STEAKS IN THIS LOT (2.145 LBS, 1.585 LBS, 1.765 LBS, 1.725 LBS, 1.71 LBS, 1.58 LBS) |
| 12   | WAGYU NEW YORK STRIP STEAK, 2 PER PACKAGE | 10.11     | TEN TOTAL STEAKS IN THIS LOT ( 2.135 LBS, 2.10 LBS, 2.0 LBS, 2.05 LBS, 1.82 LBS)                 |
| 13   | WAGYU NEW YORK STRIP STEAK, 2 PER PACKAGE | 7.25      | TEN TOTAL STEAKS IN THIS LOT ( 1.465 LBS, 1.465 LBS, 1.45 LBS, 1.42 LBS, 1.445 LBS)              |
| 14   | WAGYU NEW YORK STRIP STEAK, 2 PER PACKAGE | 7.39      | TEN TOTAL STEAKS IN THIS LOT (1.545 LBS, 1.39 LBS, 1.465 LBS, 1.46 LBS, 1.525 LBS)               |
| 15   | WAGYU NEW YORK STRIP STEAK, 2 PER PACKAGE | 7.46      | TEN TOTAL STEAKS IN THIS LOT (1.455 LBS, 1.56 LBS, 1.495 LBS, 1.515 LBS, 1.43 LBS)               |
| 16   | ANGUS NEW YORK STRIP STEAK, 2 PER PACKAGE | 11.01     | TWELVE TOTAL STEAKS IN THIS LOT (1.59 LBS, 1.86 LBS, 1.815 LBS, 1.88 LBS, 1.955 LBS, 1.91 LBS)   |
| 17   | ANGUS NEW YORK STRIP STEAK, 2 PER PACKAGE | 12.08     | TWELVE TOTAL STEAKS IN THIS LOT (1.93 LBS, 2.10 LBS, 1.975 LBS, 1.79 LBS, 2.19 LBS, 2.09 LBS)    |
| 18   | ANGUS NEW YORK STRIP STEAK, 2 PER PACKAGE | 10.9      | TEN TOTAL STEAKS IN THIS LOT (2.21 LBS, 2.305 LBS, 2.305 LBS, 2.34 LBS, 1.74 LBS)                |
| 19   | ANGUS NEW YORK STRIP STEAK, 2 PER PACKAGE | 13.01     | TWELVE TOTAL STEAKS IN THIS LOT (2.065 LBS, 2.175 LBS, 2.12 LBS, 2.10 LBS, 2.275 LBS, 2.275 LBS) |
| 20   | ANGUS NEW YORK STRIP STEAK, 2 PER PACKAGE | 13.26     | TWELVE TOTAL STEAKS IN THIS LOT (2.20 LBS, 2.19 LBS, 2.155 LBS, 2.28 LBS, 2.28 LBS, 2.15 LBS)    |